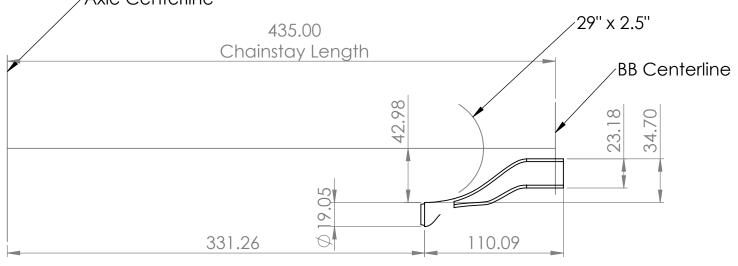

Designed around 1x 36T chainring with boost spacing chainline

Designed to accommodate a 29"  $\times$  2.5" tire with 435mm stay length and boost chainline. Other combinations possible with variations on parameters